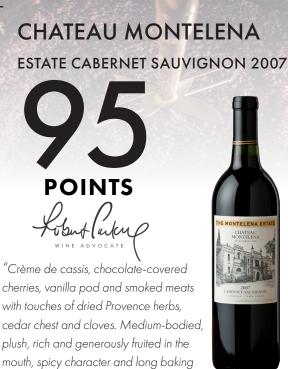

# CHATEAU MONTELENA ESTATE CABERNET SAUVIGNON 2007

"Crème de cassis, chocolate-covered cherries, vanilla pod and smoked meats with touches of dried Provence herbs, cedar chest and cloves. Medium-bodied, plush, rich and generously fruited in the mouth, spicy character and long baking spice and black fruit-laced finish." –LP

#### CHATEAU MONTELENA **ESTATE CABERNET SAUVIGNON 2007**

"Crème de cassis, chocolate-covered cherries, vanilla pod and smoked meats with touches of dried Provence herbs, cedar chest and cloves. Medium-bodied, plush, rich and generously fruited in the mouth, spicy character and long baking spice and black fruit-laced finish." —LP