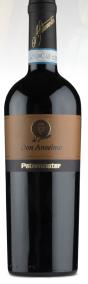

### PATERNOSTER DON ANSELMO 2016

A rich, savory red in a fresh, full-bodied frame, featuring pretty notes of ripe cherry, black raspberry and licorice, layered with finely meshed threads of tarry smoke, saline and cured tobacco [...] well-swathed by the detailed flavor range. – A.N.

#### PATERNOSTER DON ANSELMO 2016

A rich, savory red in a fresh, full-bodied frame, featuring pretty notes of ripe cherry, black raspberry and licorice, layered with finely meshed threads of tarry smoke, saline and cured tobacco [...] well-swathed by the detailed flavor range. -A.N.

## PATERNOSTER DON ANSELMO 2016 933 POINTS